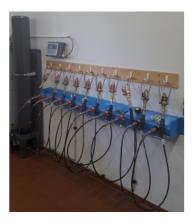

## Domeyer filling panels for breathing air compressors

Art.Nr.: HA100023

Domeyer filling panels are available as an optional extra for all breathing air compressors. According to requirements, they can be equipped with filling valves for

- -hose connection
- -direct bottle connection for
- -one pressure range, PN200 bar or PN300 bar or PN420 bar or
- -two pressure ranges.

The number of filling valves depends on the compressor delivery, which determines the filling time of the bottles. The second pressure range can be permanently available by means of a pressure reducer.

On filling panels with a pressure reducer, bottles can be filled simultaneously at different pressures.

All filling panels can be optionally equipped with an external compressor control unit. The control panel is built into the filling panel. Filling panels equipped with the external B-CONTROL control panel can only be used with compressor until which are equipped with a B-CONTROL compressor control.