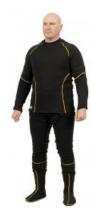

## Base Layer VIKING XT250, black (Set)

Art.Nr.: HA200026

Base Layer VIKING XT250, black (Set)

Top includes thumb loops, and leggings have a high waistband and uniquely designed foot pockets, without socks.

Originally developed for NASA, the XT250 fabric traps a very thin layer of air next to the skin, keeping the wearer drier and more comfortable.

material

Outside: Durable abrasion resistant nylon jersey

Inside: Pill resistant velour