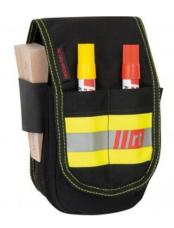

## **Respiratory protection holster Limburg**

Art.Nr.: WT050110

Respiratory protection Holster Limburg with Option Trade

Relatively high belt holster, which is particularly designed to accommodate long equipment. Furthermore fit as a sling into with carabiner, a marking pen or wax crayon and two wooden wedges. A compartment is equipped with a pull strap to lift smaller pieces of equipment and found more easily. The holster can be attached to the rear duplex closure Dock or hip belts of respirators or Molle system. With Velcro for a Tube for Door Marking bands. (without content)

-material : Cordura

-color: black

-dimensions : 19 x 12 x 10 cm

-weight: 0.16 kg