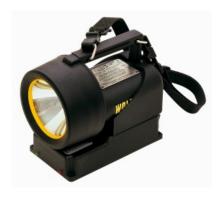

## **Wolflite handlamp H-251A LED**

Art.Nr.: WT040070

Wolflite Handlamp H-251A LED complete with battery, lock key and shoulder lanyard