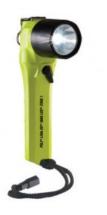

## Safety torch type PELI Little Ed 3660 LED

Art.Nr.: 253309

Flashlight PELI Little Ed 3660 LED

Profiled ABS housing, color yellow, lamp head angled 90 °, loop handle.

Technical specifications:

-authorized according to directive 94 /9 / EC (ATEX) in explosive atmospheres (zone 1) -ATEX II 2G Ex ib IIC T4 Gb -1 LED , luminous flux 112 lumens -lighting time about 4.5 h -power by NiMH battery

Length: 19,1cm Weight: 0.35kg

Delivery including battery, charger, connecting cable 230 V, connecting cable 12 V.