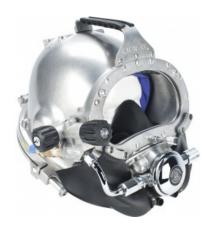

## **Dive Helmet Kirby Morgan® 37 Stainless Steel**

Art.Nr.: KM500101

Dive Helmet Kirby Morgan® 37 Stainless Steel, w/MWP connector, Quad Valve.

For the diver who wants an all metal helmet with the sleek style of the 37, the stainless steel Kirby Morgan® 37 Stainless Steel helmet is the way to go...

It features an all stainless steel shell, as well as a stainless sideblock, helmet ring, handle, and other key components.

The SuperFlow® 350 is standard on this helmet.

The advantages of this stainless steel helmet include the following:

- -Rugged helmet shell and other components.
- -No refinishing required if the surface is scratched or gouged.
- -Elimination of threaded inserts for securing port retainer to helmet shell.

CE marked.