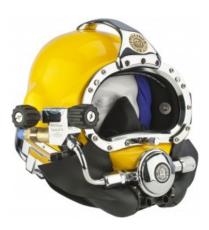

## **Dive Helmet Kirby Morgan® SuperLite® 27**®

Art.Nr.: KM500041

Dive Helmet Kirby Morgan® SuperLite® 27®, w/MWP Connector, Tri Valve Kit.

The SuperLite® 27® gives the working diver a compact, reliable and extremely comfortable helmet. If the diver is looking for the most compact helmet with the "snuggest" fit, the SuperLite® 27® is Kirby Morgan's smaller unit in our selection of highest quality commercial diving helmets.

The SuperLite® 27® comes standard with the Tri-Valve® Exhaust System which provides exceptionally dry breathing under all conditions, without increasing breathing resistance. Also setting the SuperLite® 27®

apart from other helmets is its water dump valve which is mounted on the port side, contributing to the shorter, more compact profile of this helmet.

The SuperFlow® 350 regulator featured on the SuperLite® 27® provides outstanding performance. With the diver adjustable system, the regulator can be "tuned" during the dive according to the workload,

especially important when using a low pressure compressor with varying supply pressures.

CE marked.