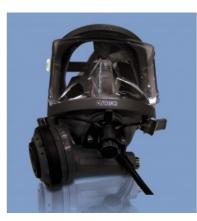

## Full Face Mask Divator MKII, Silicone, Black

## Art.Nr.: TT17418

Full Face Mask Divator, Silicone, Black, with Hatch, with Breathing Valve (NP), no safety pressure.

The full face mask consists of a balanced breathing valve with high air flow capacity and low breathing resistance. Specially designed visor gives divers excellent field of vision while reducing positive buoyancy.

The hatch, an ambient breathing valve enables the diver to keep the face mask donned while on stand-by.

The mask can be equipped with the Head-Up-Display (HUD) low air warning.

| Specification |
|---------------|
| Length: cm 0  |
| Width: cm 0   |
| Height: cm 0  |
| Volume: cc 0  |
| Weight: kg    |