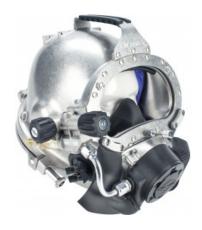

## **Dive Helmet Kirby Morgan® 77, Stainless Steel**

Art.Nr.: KM500091

Dive Helmet Kirby Morgan® 77, Stainless Steel, w/MWP connector, Rex® Quad Valve®.

The Dive Helmet Kirby Morgan® 77 features the all stainless steel REX regulator, as well as a stainless sideblock, helmet ring, handle, and other key components.

The REX® Exhaust System is standard on this helmet. It is recommended for all air and mixed gas umbilical diving where maximum breathing performance is required.

The advanced regulator pod on this helmet allows it to be outfitted with other Kirby Morgan regulators, including the SuperFlow® 350 or the all stainless steel 455 balanced regulator.