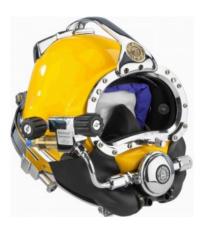

## Dive Helmet Kirby Morgan® 37

Art.Nr.: KM500051

Dive Helmet Kirby Morgan ® 37, w/MWP Connector, Quad Valve.

The Kirby Morgan® 37 continues the tradition of providing the highest quality and superior performance. It comes standard with the Quad-Valve<sup>™</sup> exhaust system, which has less breathing resistance than the older

single valve exhaust while providing an extremely dry hat. This system is recommended for diving in biologically

contaminated water. Our SuperFlow® 350 regulator is a proven design that provides excellent breathing

characteristics over a wide range of depths.

The Kirby Morgan® 37 is one of the most popular designs in the world.

CE marked.